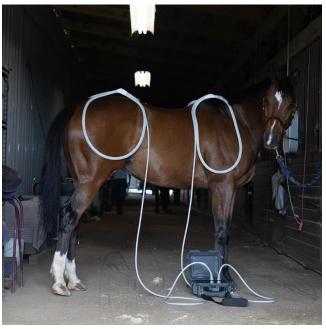

# PEMF Therapy for Horses — Service Description

Help your horse feel and perform better while holistically supporting their overall health and wellness. Pulsed electromagnetic field therapy is scientifically-proven safe and effective to enhance and support better health while providing pain relief and improved wellness. This complementary therapy acts as an anti-inflammatory without any adverse side-effects, such as those often present with NSAIDs and other painkillers, while also reducing time and improving recovery following strenuous exercise or injury. PEMF is more than just pain relief; it improves health from the cellular level. Further benefits include:

## Non-Invasive and Drug-Free

- No adverse side-effects
- Consistent use compounds beneficially to better support your horse's health and well-being naturally

Investing in your horse's long-term health is easier than you think. Whole body sessions for horses may range 45-60 minutes with our Magnawave and AOPP certified practitioner. Try PEMF therapy to witness the transformative healing effects, and help your horse feel and perform their best.